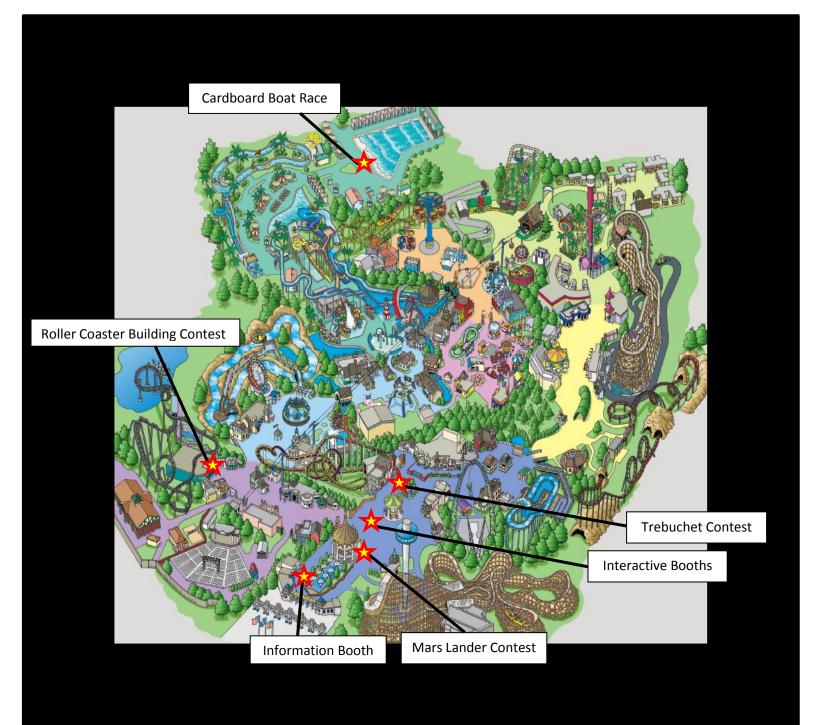

| 2014 SCHEDULE                             |                                 |                   |
|-------------------------------------------|---------------------------------|-------------------|
| TIME                                      | ACTIVITY                        | LOCATION          |
| 9:00 am – 11:00 am                        | Information Booth               | Front Gate        |
| 9:00 am – 12:00 pm                        | Interactive Booths              | Celebration Plaza |
| 10:00 am – 10:30am                        | Trebuchet Contest               | Celebration Plaza |
| 11:00 am – 12:00 pm                       | Cardboard Boat Race             | Wave Pool         |
| 11:30 am – 1:00 pm                        | Roller Coaster Building Contest | Showtime Theater  |
| 12:00 pm – 2:00 pm                        | Picnic Lunch                    | Picnic Pavilion   |
| 1:00 pm – 2:30 pm                         | Mars Lander Contest             | Celebration Plaza |
| Schedule Subject to Change Without Notice |                                 |                   |